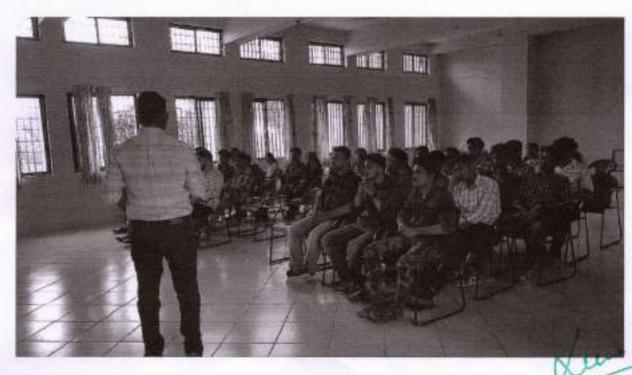

#### Report of the Session on WORKSHOP ON 3D PRINTING

The Department of Mechanical Engineering (ME) and organized the "Workshop on 3D Printing" from March 13th to March 17th 2023, at 10 AM in Mechanical department's seminar hall. The aim of the workshop is to make students aware about concept & importance of 3D printing Technology. The workshop was also attended by the staffs of SNGCET. The session commenced with a welcoming address from the event coordinator, Dr. Sudhin Chandran, Assistant Professor of ME, expressing appreciation to participants and faculties for their whole-hearted support.

The workshop started with welcoming guest by respected Head of the Department Mr. Jacob Thomas. The workshop was divided in two sessions, in first session Dr. Abdul Nazar K P has presented and explained to students about back ground of how 3D printing technology evolved. He also explained about the various types of 3D printing technology available in market and how they differ in printing object. In the Second session, Mr. Jacob Thomas demonstrated on 3D printer which they have brought by 3D printing a small component in printer. While demonstration was going on simultaneously sir has also explained about type of raw material required for 3D printing. Sir also explained that depending upon the raw material how the product quality varies and also cost of the component.