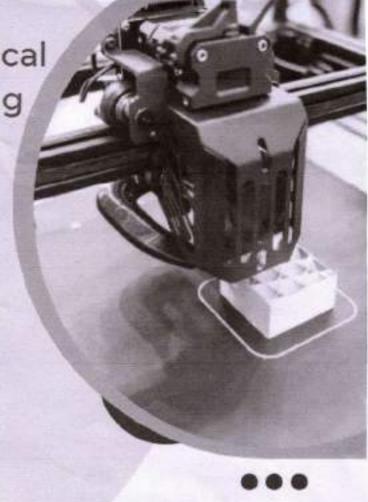

The workshop started with welcoming guest by respected Head of the Department Mr. Jacob Thomas. The workshop was divided in two sessions, in first session Dr. Abdul Nazar K P has presented and explained to students about back ground of how 3D printing technology evolved. He also explained about the various types of 3D printing technology available in market and how they differ in printing object. In the Second session, Mr. Jacob Thomas demonstrated on 3D printer which they have brought by 3D printing a small component in printer. While demonstration was going on simultaneously sir has also explained about type of raw material required for 3D printing. Sir also explained that depending upon the raw material how the product quality varies and also cost of the component.