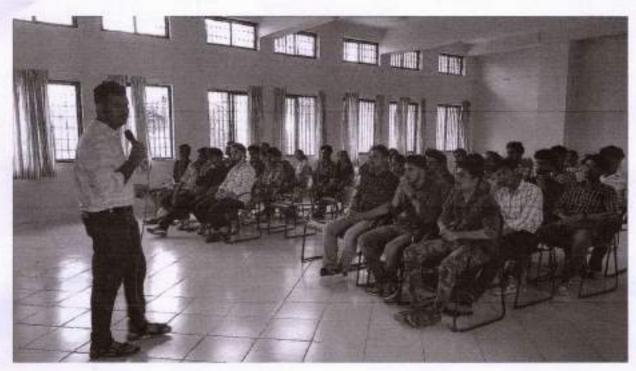

#### Report of the Session on WORKSHOP ON 3D PRINTING

The Department of Mechanical Engineering (ME) and organized the "Workshop on 3D Printing" from March 13th to March 17th 2023, at 10 AM in Mechanical department's seminar hall. The aim of the workshop is to make students aware about concept & importance of 3D printing Technology. The workshop was also attended by the staffs of SNGCET. The session commenced with a welcoming address from the event coordinator, Dr. Sudhin Chandran, Assistant Professor of ME, expressing appreciation to participants and faculties for their whole-hearted support.

The workshop started with welcoming guest by respected Head of the Department Mr. Jacob Thomas. The workshop was divided in two sessions, in first session Dr. Abdul Nazar K P has presented and explained to students about back ground of how 3D printing technology evolved. He also explained about the various types of 3D printing technology available in market and how they differ in printing object. In the Second session, Mr. Jacob Thomas demonstrated on 3D printer which they have brought by 3D printing a small component in printer. While demonstration was going on simultaneously sir has also explained about type of raw material required for 3D printing. Sir also explained that depending upon the raw material how the product quality varies and also cost of the component.