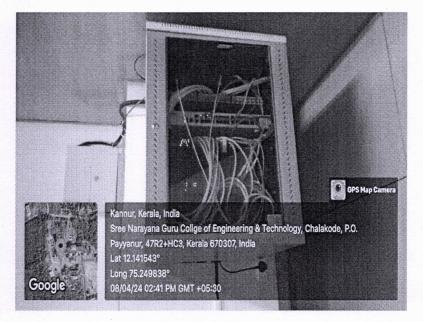

## **GEOTAGGED PHOTOS OF INTERNET FTTH**

The IT infrastructure facility at Sree Narayana Guru College of Engineering and Technology is adequately equippe. The institution regularly upgrades its information technology infrastructure, encompassing wireless fidelity, computer systems, and other equipment pertinent to information technology.

Fig 1: FTTH Box

The establishment comprises a Wired Network, specifically the SNGCET star topology, and a Wi-Fi Network, denoted as SNG Campus. The educational institution possesses a part of EENHA internet PRINCIPAL SREE NARAYANA GURU COLLEGE OF connections, namely BSNL-300Mbps ENGINEERING & TECHNOLOGY