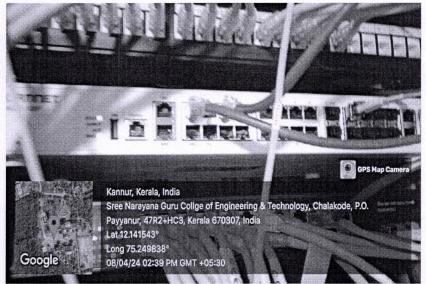

## **GEOTAGGED PHOTOS OF INTERNET FTTH**

The IT infrastructure facility at Sree Narayana Guru College of Engineering and Technology is adequately equippe. The institution regularly upgrades its information technology infrastructure, encompassing wireless fidelity, computer systems, and other equipment pertinent to information technology.

Fig 1: FTTH Box

The establishment comprises a Wired Network, specifically the SNGCET star topology, and a Wi-Fi Network, denoted as SNG Campus. The educational institution possesses a part of EENHA internet PRINCIPAL SREE NARAYANA GURU COLLEGE OF connections, namely BSNL-300Mbps ENGINEERING & TECHNOLOGY