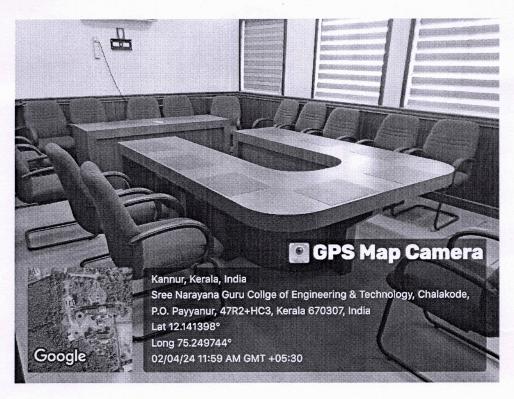

Fig 1: Board Room Entrance located on the 2nd floor of Swami Ananthatheertha Block

Dr. LEENA A V
PRINCIPAL
SREE NARAYANA GURU COLLEGE OF
ENGINEERING & TECHNOLOGY
PAYYANUR, KANNUR

Fig 2: Board Room, Presentation Desk