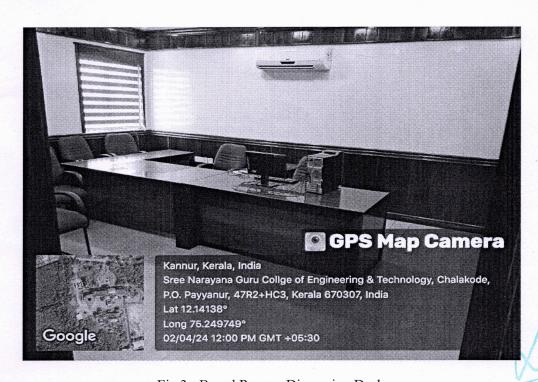

It consist of 2 Air-conditioned room with total 25 Members seating capacity with one LCD projector in Presentation Desk and one PC in Discussion Desk

Fig 3: Board Room, Discussion Desk

Dr. LEENA A V
PRINCIPAL
SREE NARAYANA GURU COLLEGE OF
ENGINEERING & TECHNOLOGY
PAYYANUR, KANNUR