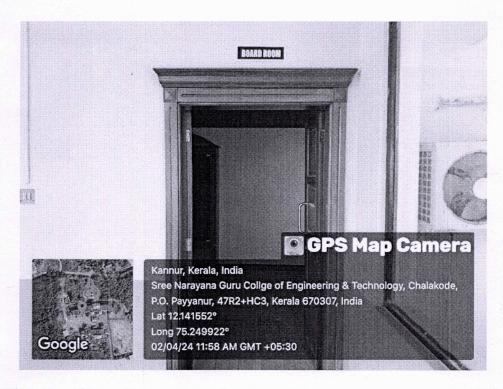

## GEOTAGGED PHOTOS OF BOARD ROOM

The Board Room, situated on the second floor of Swami Ananthatheertha Block, serves as a distinguished space for strategic meetings and decision-making. With modern amenities and a refined ambiance, it fosters collaboration and facilitates impactful discussions among executives, ensuring effective corporate governance and innovative solutions.

Fig 1: Board Room Entrance located on the 2nd floor of Swami Ananthatheertha Block

Dr. LEENA A V
PRINCIPAL
SREE NARAYANA GURU COLLEGE OF
ENGINEERING & TECHNOLOGY
PAYYANUR, KANNUR

Fig 2: Board Room, Presentation Desk